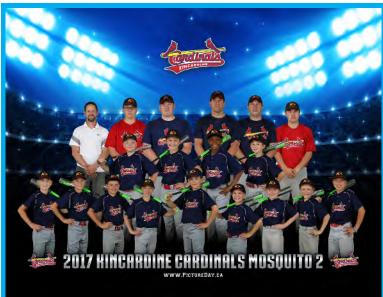

### WHAT ABOUT THE TEAM PICTURE?

- We do not take a traditional posed team picture
- Team picture will be created from the individual portraits

Player Trading Cards
Customized double-sided player
trading cards with player's name, year,
team logo, background and player bio.

Team Photo
Your team's photo is creatively crafted
by combining the individual images of
every team member and making it
picture perfect with Photoshop!