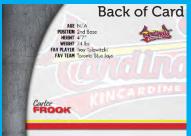

Player Trading Cards
Customized double-sided player
trading cards with player's name, year,
team logo, background and player bio.

Team Photo
Your team's photo is creatively crafted
by combining the individual images of
every team member and making it
picture perfect with Photoshop!